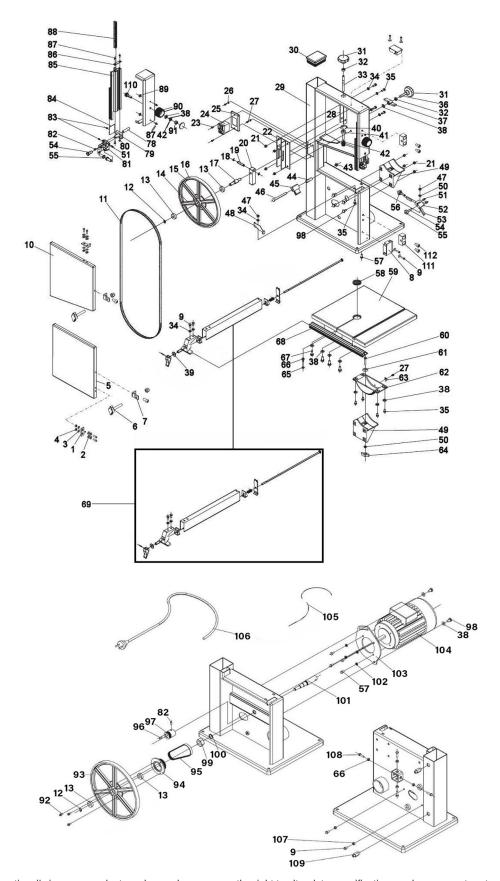

# **Professional Bandsaw 245mm** Model No: SM1304.V2

| Item | Part No.     | Description                              |
|------|--------------|------------------------------------------|
| 1    | SM1304.V2-01 | Insert Slice                             |
| 2    | SM1304.V2-02 | Washer                                   |
| 3    | SM1304.V2-03 | Washer                                   |
| 4    | SM1304.V2-04 | Hex Nut                                  |
| 5    | SM1304.V2-05 | Door, Lower                              |
| 6    | SM1304.V2-06 | Knob                                     |
| 7    | SM1304.V2-07 | Fixed Plate                              |
| 8    | SM1304.V2-08 | Micro Switch                             |
| 9    | SM1304.V2-09 | Tapping Screw                            |
| 10   | SM1304.V2-10 | Door, Upper                              |
| 11   | SM1304B06    | Bandsaw Blade 6tpi                       |
| 12   | SM1304.V2-12 | Circlip                                  |
| 13   | SM1304.V2-13 | Ball Bearing                             |
| 14   | SM1304.V2-14 | Wheel, Upper                             |
| 15   | SM1304.V2-15 | Balance Collar                           |
| 16   | SM1304.V2-16 | Band Saw Tyre                            |
| 17   | SM1304.V2-17 | Bearing Bolt, Upper                      |
| 18   | SM1304.V2-18 | Circlip                                  |
| 19   | SM1304.V2-19 | Pin Guide                                |
| 20   | SM1304.V2-20 | Seat, Upper Bearing Bolt                 |
| 21   | SM1304.V2-21 | Hex Head Flange Nut                      |
| 22   | SM1304.V2-22 | Guide Plate Assembly                     |
| 23   | SM1304.V2-23 | Cross Head Screw                         |
| 24   | SM1304.V2-24 | Power Switch                             |
| 25   | SM1304.V2-25 | Fixing Plate, Switch                     |
| 26   | SM1304.V2-26 | Lock Washer                              |
| 27   | MSP46.S      | Machine Screw Pan Head Phillips M4 x 6mm |
| 28   | SM1304.V2-28 | Blade Tensioner                          |
| 29   | SM1304.V2-29 | Band Saw Frame                           |
| 30   | SM1304.V2-30 | Plug                                     |
| 31   | SM1304.V2-31 | Adjustable Handle                        |
| 32   | SM1304.V2-32 | Hex Head Thin Nut                        |
| 33   | SM1304.V2-33 | Threaded Bolt                            |
| 34   | SM1304.V2-34 | Washer                                   |
| 35   | SM1304.V2-35 | Hex Head Bolt                            |

| 36         SS845.S         Hex Head Set Screw M8 x 45mm           37         SM1304V2-37         Knob           38         SM1304V2-38         Washer           39         SM1304V2-40         Nut           40         SM1304V2-40         Nut           41         SM1304V2-41         Shaft           42         SM1304V2-42         Butterfly Spring           43         SM1304V2-43         Hex Head Flange Nut           44         SM1304V2-44         Spacer Bushing           45         SM1304V2-45         Brush           46         SM1304V2-46         Bolt           47         SM1304V2-46         Bolt           47         SM1304V2-47         Hex Head Lock Nut           48         SM1304V2-48         Blade Guard           49         SM1304V2-49         Blade Trunnion, Lower           50         SM1304V2-50         Washer           51         SM1304V2-50         Washer           51         SM1304V2-51         Head screw           52         SM1304V2-53         Pilot Pin           54         SM1304V2-54         Thrust Bearing Shaft           55         SM1304V2-55         Bearing           56<                                                                               | Item | Part No.        | Description                  |
|---------------------------------------------------------------------------------------------------------------------------------------------------------------------------------------------------------------------------------------------------------------------------------------------------------------------------------------------------------------------------------------------------------------------------------------------------------------------------------------------------------------------------------------------------------------------------------------------------------------------------------------------------------------------------------------------------------------------------------------------------------------------------------------------------------------------------------------------------------------------------------------------------------------------------------------------------------------------------------------------------------------------------------------------------------------------------------------------------------------------------------------------------------------------------------------------------------------------------|------|-----------------|------------------------------|
| 38         SM1304V2-38         Washer           39         SM1304V2-39         Washer           40         SM1304V2-40         Nut           41         SM1304V2-41         Shaft           42         SM1304V2-42         Butterfly Spring           43         SM1304V2-43         Hex Head Flange Nut           44         SM1304V2-44         Spacer Bushing           45         SM1304V2-45         Brush           46         SM1304V2-46         Bolt           47         SM1304V2-47         Hex Head Lock Nut           48         SM1304V2-48         Blade Guard           49         SM1304V2-49         Blade Trunnion, Lower           50         SM1304V2-50         Washer           51         SM1304V2-50         Washer           51         SM1304V2-51         Head screw           52         SM1304V2-52         Roller Guide           53         SM1304V2-53         Pilot Pin           54         SM1304V2-54         Thrust Bearing Shaft           55         SM1304V2-55         Bearing           56         SM1304V2-56         Idler Wheel Shaft           57         SM1304V2-58         Blade Fork                                                                                   | 36   | SS845.S         | Hex Head Set Screw M8 x 45mm |
| 39         SM1304V2-39         Washer           40         SM1304V2-40         Nut           41         SM1304V2-41         Shaft           42         SM1304V2-42         Butterfly Spring           43         SM1304V2-43         Hex Head Flange Nut           44         SM1304V2-44         Spacer Bushing           45         SM1304V2-45         Brush           46         SM1304V2-46         Bolt           47         SM1304V2-47         Hex Head Lock Nut           48         SM1304V2-48         Blade Guard           49         SM1304V2-49         Blade Trunnion, Lower           50         SM1304V2-50         Washer           51         SM1304V2-50         Washer           51         SM1304V2-51         Head screw           52         SM1304V2-52         Roller Guide           53         SM1304V2-53         Pilot Pin           54         SM1304V2-54         Thrust Bearing Shaft           55         SM1304V2-55         Bearing           56         SM1304V2-56         Idler Wheel Shaft           57         SM1304V2-58         Blade Fork           59         SM1304V2-60         Bolt                                                                                     | 37   | SM1304.V2-37    | Knob                         |
| 40         SM1304V2-40         Nut           41         SM1304V2-41         Shaft           42         SM1304V2-42         Butterfly Spring           43         SM1304V2-43         Hex Head Flange Nut           44         SM1304V2-44         Spacer Bushing           45         SM1304V2-45         Brush           46         SM1304V2-46         Bolt           47         SM1304V2-47         Hex Head Lock Nut           48         SM1304V2-48         Blade Guard           49         SM1304V2-49         Blade Trunnion, Lower           50         SM1304V2-50         Washer           51         SM1304V2-51         Head screw           52         SM1304V2-51         Head screw           53         SM1304V2-53         Pilot Pin           54         SM1304V2-53         Pilot Pin           54         SM1304V2-55         Bearing           55         SM1304V2-56         Idler Wheel Shaft           57         SM1304V2-58         Blade Fork           59         SM1304V2-59         Table           60         SM1304V2-60         Bolt           61         SM1304V2-62         Table Trunnion, Upper                                                                                    | 38   | SM1304.V2-38    | Washer                       |
| 41         SM1304.V2-41         Shaft           42         SM1304.V2-42         Butterfly Spring           43         SM1304.V2-43         Hex Head Flange Nut           44         SM1304.V2-44         Spacer Bushing           45         SM1304.V2-45         Brush           46         SM1304.V2-46         Bolt           47         SM1304.V2-47         Hex Head Lock Nut           48         SM1304.V2-48         Blade Guard           49         SM1304.V2-49         Blade Trunnion, Lower           50         SM1304.V2-50         Washer           51         SM1304.V2-50         Washer           51         SM1304.V2-51         Head screw           52         SM1304.V2-52         Roller Guide           53         SM1304.V2-53         Pilot Pin           54         SM1304.V2-54         Thrust Bearing Shaft           55         SM1304.V2-55         Bearing           56         SM1304.V2-56         Idler Wheel Shaft           57         SM1304.V2-58         Blade Fork           59         SM1304.V2-59         Table           60         SM1304.V2-60         Bolt           61         SM1304.V2-62         Table Trunnion,                                                     | 39   | SM1304.V2-39    | Washer                       |
| 42         SM1304.V2-42         Butterfly Spring           43         SM1304.V2-43         Hex Head Flange Nut           44         SM1304.V2-44         Spacer Bushing           45         SM1304.V2-45         Brush           46         SM1304.V2-46         Bolt           47         SM1304.V2-47         Hex Head Lock Nut           48         SM1304.V2-48         Blade Guard           49         SM1304.V2-49         Blade Trunnion, Lower           50         SM1304.V2-50         Washer           51         SM1304.V2-51         Head screw           52         SM1304.V2-52         Roller Guide           53         SM1304.V2-53         Pilot Pin           54         SM1304.V2-54         Thrust Bearing Shaft           55         SM1304.V2-56         Idler Wheel Shaft           57         SM1304.V2-56         Idler Wheel Shaft           58         SM1304.V2-59         Table           60         SM1304.V2-60         Bolt           61         SM1304.V2-61         Guide Piece           62         SM1304.V2-62         Table Trunnion, Upper           63         SM1304.V2-64         Knob           65         SM1304.V2-65                                                    | 40   | SM1304.V2-40    | Nut                          |
| 43         SM1304.V2-43         Hex Head Flange Nut           44         SM1304.V2-44         Spacer Bushing           45         SM1304.V2-45         Brush           46         SM1304.V2-46         Bolt           47         SM1304.V2-47         Hex Head Lock Nut           48         SM1304.V2-48         Blade Guard           49         SM1304.V2-49         Blade Trunnion, Lower           50         SM1304.V2-50         Washer           51         SM1304.V2-51         Head screw           52         SM1304.V2-52         Roller Guide           53         SM1304.V2-53         Pilot Pin           54         SM1304.V2-54         Thrust Bearing Shaft           55         SM1304.V2-55         Bearing           56         SM1304.V2-56         Idler Wheel Shaft           57         SM1304.V2-57         Hex Head Bolt           58         SM1304.V2-59         Table           60         SM1304.V2-60         Bolt           61         SM1304.V2-61         Guide Piece           62         SM1304.V2-63         Indicator           64         SM1304.V2-64         Knob           65         SM1304.V2-65         Hex Head Bolt </td <td>41</td> <td>SM1304.V2-41</td> <td>Shaft</td> | 41   | SM1304.V2-41    | Shaft                        |
| 44         SM1304.V2-44         Spacer Bushing           45         SM1304.V2-45         Brush           46         SM1304.V2-46         Bolt           47         SM1304.V2-47         Hex Head Lock Nut           48         SM1304.V2-48         Blade Guard           49         SM1304.V2-49         Blade Trunnion, Lower           50         SM1304.V2-50         Washer           51         SM1304.V2-51         Head screw           52         SM1304.V2-52         Roller Guide           53         SM1304.V2-53         Pilot Pin           54         SM1304.V2-54         Thrust Bearing Shaft           55         SM1304.V2-55         Bearing           56         SM1304.V2-56         Idler Wheel Shaft           57         SM1304.V2-57         Hex Head Bolt           58         SM1304.V2-58         Blade Fork           59         SM1304.V2-60         Bolt           61         SM1304.V2-61         Guide Piece           62         SM1304.V2-62         Table Trunnion, Upper           63         SM1304.V2-64         Knob           65         SM1304.V2-65         Hex Head Bolt                                                                                                    | 42   | SM1304.V2-42    | Butterfly Spring             |
| 45 SM1304.V2-45 Brush 46 SM1304.V2-46 Bolt 47 SM1304.V2-47 Hex Head Lock Nut 48 SM1304.V2-49 Blade Guard 49 SM1304.V2-50 Washer 50 SM1304.V2-51 Head screw 51 SM1304.V2-52 Roller Guide 53 SM1304.V2-53 Pilot Pin 54 SM1304.V2-54 Thrust Bearing Shaft 55 SM1304.V2-55 Bearing 56 SM1304.V2-56 Idler Wheel Shaft 57 SM1304.V2-57 Hex Head Bolt 58 SM1304.V2-58 Blade Fork 59 SM1304.V2-59 Table 60 SM1304.V2-60 Bolt 61 SM1304.V2-61 Guide Piece 62 SM1304.V2-63 Indicator 64 SM1304.V2-64 Knob 65 SM1304.V2-64 Knob                                                                                                                                                                                                                                                                                                                                                                                                                                                                                                                                                                                                                                                                                                      | 43   | SM1304.V2-43    | Hex Head Flange Nut          |
| 46         SM1304.V2-46         Bolt           47         SM1304.V2-47         Hex Head Lock Nut           48         SM1304.V2-48         Blade Guard           49         SM1304.V2-49         Blade Trunnion, Lower           50         SM1304.V2-50         Washer           51         SM1304.V2-51         Head screw           52         SM1304.V2-52         Roller Guide           53         SM1304.V2-53         Pilot Pin           54         SM1304.V2-54         Thrust Bearing Shaft           55         SM1304.V2-55         Bearing           56         SM1304.V2-56         Idler Wheel Shaft           57         SM1304.V2-57         Hex Head Bolt           58         SM1304.V2-58         Blade Fork           59         SM1304.V2-59         Table           60         SM1304.V2-60         Bolt           61         SM1304.V2-61         Guide Piece           62         SM1304.V2-62         Table Trunnion, Upper           63         SM1304.V2-64         Knob           65         SM1304.V2-65         Hex Head Bolt                                                                                                                                                             | 44   | SM1304.V2-44    | Spacer Bushing               |
| 47         SM1304.V2-47         Hex Head Lock Nut           48         SM1304.V2-48         Blade Guard           49         SM1304.V2-49         Blade Trunnion, Lower           50         SM1304.V2-50         Washer           51         SM1304.V2-51         Head screw           52         SM1304.V2-52         Roller Guide           53         SM1304.V2-53         Pilot Pin           54         SM1304.V2-54         Thrust Bearing Shaft           55         SM1304.V2-55         Bearing           56         SM1304.V2-56         Idler Wheel Shaft           57         SM1304.V2-57         Hex Head Bolt           58         SM1304.V2-58         Blade Fork           59         SM1304.V2-59         Table           60         SM1304.V2-60         Bolt           61         SM1304.V2-61         Guide Piece           62         SM1304.V2-63         Indicator           64         SM1304.V2-64         Knob           65         SM1304.V2-65         Hex Head Bolt                                                                                                                                                                                                                        | 45   | SM1304.V2-45    | Brush                        |
| 48         SM1304.V2-48         Blade Guard           49         SM1304.V2-49         Blade Trunnion, Lower           50         SM1304.V2-50         Washer           51         SM1304.V2-51         Head screw           52         SM1304.V2-52         Roller Guide           53         SM1304.V2-53         Pilot Pin           54         SM1304.V2-54         Thrust Bearing Shaft           55         SM1304.V2-55         Bearing           56         SM1304.V2-56         Idler Wheel Shaft           57         SM1304.V2-57         Hex Head Bolt           58         SM1304.V2-58         Blade Fork           59         SM1304.V2-59         Table           60         SM1304.V2-60         Bolt           61         SM1304.V2-61         Guide Piece           62         SM1304.V2-62         Table Trunnion, Upper           63         SM1304.V2-64         Knob           65         SM1304.V2-65         Hex Head Bolt                                                                                                                                                                                                                                                                        | 46   | SM1304.V2-46    | Bolt                         |
| 49         SM1304.V2-49         Blade Trunnion, Lower           50         SM1304.V2-50         Washer           51         SM1304.V2-51         Head screw           52         SM1304.V2-52         Roller Guide           53         SM1304.V2-53         Pilot Pin           54         SM1304.V2-54         Thrust Bearing Shaft           55         SM1304.V2-55         Bearing           56         SM1304.V2-56         Idler Wheel Shaft           57         SM1304.V2-57         Hex Head Bolt           58         SM1304.V2-58         Blade Fork           59         SM1304.V2-59         Table           60         SM1304.V2-60         Bolt           61         SM1304.V2-61         Guide Piece           62         SM1304.V2-62         Table Trunnion, Upper           63         SM1304.V2-64         Knob           65         SM1304.V2-65         Hex Head Bolt                                                                                                                                                                                                                                                                                                                              | 47   | SM1304.V2-47    | Hex Head Lock Nut            |
| 50         SM1304.V2-50         Washer           51         SM1304.V2-51         Head screw           52         SM1304.V2-52         Roller Guide           53         SM1304.V2-53         Pilot Pin           54         SM1304.V2-54         Thrust Bearing Shaft           55         SM1304.V2-55         Bearing           56         SM1304.V2-56         Idler Wheel Shaft           57         SM1304.V2-57         Hex Head Bolt           58         SM1304.V2-58         Blade Fork           59         SM1304.V2-60         Bolt           60         SM1304.V2-61         Guide Piece           62         SM1304.V2-62         Table Trunnion, Upper           63         SM1304.V2-63         Indicator           64         SM1304.V2-64         Knob           65         SM1304.V2-65         Hex Head Bolt                                                                                                                                                                                                                                                                                                                                                                                          | 48   | SM1304.V2-48    | Blade Guard                  |
| 51         SM1304.V2-51         Head screw           52         SM1304.V2-52         Roller Guide           53         SM1304.V2-53         Pilot Pin           54         SM1304.V2-54         Thrust Bearing Shaft           55         SM1304.V2-55         Bearing           56         SM1304.V2-56         Idler Wheel Shaft           57         SM1304.V2-57         Hex Head Bolt           58         SM1304.V2-58         Blade Fork           59         SM1304.V2-59         Table           60         SM1304.V2-60         Bolt           61         SM1304.V2-61         Guide Piece           62         SM1304.V2-62         Table Trunnion, Upper           63         SM1304.V2-63         Indicator           64         SM1304.V2-64         Knob           65         SM1304.V2-65         Hex Head Bolt                                                                                                                                                                                                                                                                                                                                                                                           | 49   | SM1304.V2-49    | Blade Trunnion, Lower        |
| 52         SM1304.V2-52         Roller Guide           53         SM1304.V2-53         Pilot Pin           54         SM1304.V2-54         Thrust Bearing Shaft           55         SM1304.V2-55         Bearing           56         SM1304.V2-56         Idler Wheel Shaft           57         SM1304.V2-57         Hex Head Bolt           58         SM1304.V2-58         Blade Fork           59         SM1304.V2-59         Table           60         SM1304.V2-60         Bolt           61         SM1304.V2-61         Guide Piece           62         SM1304.V2-62         Table Trunnion, Upper           63         SM1304.V2-63         Indicator           64         SM1304.V2-64         Knob           65         SM1304.V2-65         Hex Head Bolt                                                                                                                                                                                                                                                                                                                                                                                                                                                | 50   | SM1304.V2-50    | Washer                       |
| 53         SM1304.V2-53         Pilot Pin           54         SM1304.V2-54         Thrust Bearing Shaft           55         SM1304.V2-55         Bearing           56         SM1304.V2-56         Idler Wheel Shaft           57         SM1304.V2-57         Hex Head Bolt           58         SM1304.V2-58         Blade Fork           59         SM1304.V2-59         Table           60         SM1304.V2-60         Bolt           61         SM1304.V2-61         Guide Piece           62         SM1304.V2-62         Table Trunnion, Upper           63         SM1304.V2-63         Indicator           64         SM1304.V2-64         Knob           65         SM1304.V2-65         Hex Head Bolt                                                                                                                                                                                                                                                                                                                                                                                                                                                                                                       | 51   | SM1304.V2-51    | Head screw                   |
| 54         SM1304.V2-54         Thrust Bearing Shaft           55         SM1304.V2-55         Bearing           56         SM1304.V2-56         Idler Wheel Shaft           57         SM1304.V2-57         Hex Head Bolt           58         SM1304.V2-58         Blade Fork           59         SM1304.V2-59         Table           60         SM1304.V2-60         Bolt           61         SM1304.V2-61         Guide Piece           62         SM1304.V2-62         Table Trunnion, Upper           63         SM1304.V2-63         Indicator           64         SM1304.V2-64         Knob           65         SM1304.V2-65         Hex Head Bolt                                                                                                                                                                                                                                                                                                                                                                                                                                                                                                                                                           | 52   | SM1304.V2-52    | Roller Guide                 |
| 55         SM1304.V2-55         Bearing           56         SM1304.V2-56         Idler Wheel Shaft           57         SM1304.V2-57         Hex Head Bolt           58         SM1304.V2-58         Blade Fork           59         SM1304.V2-59         Table           60         SM1304.V2-60         Bolt           61         SM1304.V2-61         Guide Piece           62         SM1304.V2-62         Table Trunnion, Upper           63         SM1304.V2-63         Indicator           64         SM1304.V2-64         Knob           65         SM1304.V2-65         Hex Head Bolt                                                                                                                                                                                                                                                                                                                                                                                                                                                                                                                                                                                                                          | 53   | SM1304.V2-53    | Pilot Pin                    |
| 56         SM1304.V2-56         Idler Wheel Shaft           57         SM1304.V2-57         Hex Head Bolt           58         SM1304.V2-58         Blade Fork           59         SM1304.V2-59         Table           60         SM1304.V2-60         Bolt           61         SM1304.V2-61         Guide Piece           62         SM1304.V2-62         Table Trunnion, Upper           63         SM1304.V2-63         Indicator           64         SM1304.V2-64         Knob           65         SM1304.V2-65         Hex Head Bolt                                                                                                                                                                                                                                                                                                                                                                                                                                                                                                                                                                                                                                                                            | 54   | SM1304.V2-54    | Thrust Bearing Shaft         |
| 57         SM1304.V2-57         Hex Head Bolt           58         SM1304.V2-58         Blade Fork           59         SM1304.V2-59         Table           60         SM1304.V2-60         Bolt           61         SM1304.V2-61         Guide Piece           62         SM1304.V2-62         Table Trunnion, Upper           63         SM1304.V2-63         Indicator           64         SM1304.V2-64         Knob           65         SM1304.V2-65         Hex Head Bolt                                                                                                                                                                                                                                                                                                                                                                                                                                                                                                                                                                                                                                                                                                                                        | 55   | SM1304.V2-55    | Bearing                      |
| 58         SM1304.V2-58         Blade Fork           59         SM1304.V2-59         Table           60         SM1304.V2-60         Bolt           61         SM1304.V2-61         Guide Piece           62         SM1304.V2-62         Table Trunnion, Upper           63         SM1304.V2-63         Indicator           64         SM1304.V2-64         Knob           65         SM1304.V2-65         Hex Head Bolt                                                                                                                                                                                                                                                                                                                                                                                                                                                                                                                                                                                                                                                                                                                                                                                                | 56   | SM1304.V2-56    | Idler Wheel Shaft            |
| 59         SM1304.V2-59         Table           60         SM1304.V2-60         Bolt           61         SM1304.V2-61         Guide Piece           62         SM1304.V2-62         Table Trunnion, Upper           63         SM1304.V2-63         Indicator           64         SM1304.V2-64         Knob           65         SM1304.V2-65         Hex Head Bolt                                                                                                                                                                                                                                                                                                                                                                                                                                                                                                                                                                                                                                                                                                                                                                                                                                                     | 57   | SM1304.V2-57    | Hex Head Bolt                |
| 60 SM1304.V2-60 Bolt 61 SM1304.V2-61 Guide Piece 62 SM1304.V2-62 Table Trunnion, Upper 63 SM1304.V2-63 Indicator 64 SM1304.V2-64 Knob 65 SM1304.V2-65 Hex Head Bolt                                                                                                                                                                                                                                                                                                                                                                                                                                                                                                                                                                                                                                                                                                                                                                                                                                                                                                                                                                                                                                                       | 58   | SM1304.V2-58    | Blade Fork                   |
| 61 SM1304.V2-61 Guide Piece 62 SM1304.V2-62 Table Trunnion, Upper 63 SM1304.V2-63 Indicator 64 SM1304.V2-64 Knob 65 SM1304.V2-65 Hex Head Bolt                                                                                                                                                                                                                                                                                                                                                                                                                                                                                                                                                                                                                                                                                                                                                                                                                                                                                                                                                                                                                                                                            | 59   | SM1304.V2-59    | Table                        |
| 62       SM1304.V2-62       Table Trunnion, Upper         63       SM1304.V2-63       Indicator         64       SM1304.V2-64       Knob         65       SM1304.V2-65       Hex Head Bolt                                                                                                                                                                                                                                                                                                                                                                                                                                                                                                                                                                                                                                                                                                                                                                                                                                                                                                                                                                                                                                | 60   | SM1304.V2-60    | Bolt                         |
| 63         SM1304.V2-63         Indicator           64         SM1304.V2-64         Knob           65         SM1304.V2-65         Hex Head Bolt                                                                                                                                                                                                                                                                                                                                                                                                                                                                                                                                                                                                                                                                                                                                                                                                                                                                                                                                                                                                                                                                          | 61   | SM1304.V2-61    | Guide Piece                  |
| 64 SM1304.V2-64 Knob 65 SM1304.V2-65 Hex Head Bolt                                                                                                                                                                                                                                                                                                                                                                                                                                                                                                                                                                                                                                                                                                                                                                                                                                                                                                                                                                                                                                                                                                                                                                        | 62   | SM1304.V2-62    | Table Trunnion, Upper        |
| 65 SM1304.V2-65 Hex Head Bolt                                                                                                                                                                                                                                                                                                                                                                                                                                                                                                                                                                                                                                                                                                                                                                                                                                                                                                                                                                                                                                                                                                                                                                                             | 63   | SM1304.V2-63    | Indicator                    |
|                                                                                                                                                                                                                                                                                                                                                                                                                                                                                                                                                                                                                                                                                                                                                                                                                                                                                                                                                                                                                                                                                                                                                                                                                           | 64   | SM1304.V2-64    | Knob                         |
| 66 SM1304.V2-66 Hex Nut                                                                                                                                                                                                                                                                                                                                                                                                                                                                                                                                                                                                                                                                                                                                                                                                                                                                                                                                                                                                                                                                                                                                                                                                   | 65   | SM1304.V2-65    | Hex Head Bolt                |
|                                                                                                                                                                                                                                                                                                                                                                                                                                                                                                                                                                                                                                                                                                                                                                                                                                                                                                                                                                                                                                                                                                                                                                                                                           | 66   | SM1304.V2-66    | Hex Nut                      |
| 67 SM1304.V2-67 Hex Head Bolt                                                                                                                                                                                                                                                                                                                                                                                                                                                                                                                                                                                                                                                                                                                                                                                                                                                                                                                                                                                                                                                                                                                                                                                             | 67   | SM1304.V2-67    | Hex Head Bolt                |
| 68 SM1304.V2-68 Rip Fence Canier                                                                                                                                                                                                                                                                                                                                                                                                                                                                                                                                                                                                                                                                                                                                                                                                                                                                                                                                                                                                                                                                                                                                                                                          | 68   | SM1304.V2-68    | Rip Fence Canier             |
| 69 SM1304.V2-69-77 Rip Fence Assembly                                                                                                                                                                                                                                                                                                                                                                                                                                                                                                                                                                                                                                                                                                                                                                                                                                                                                                                                                                                                                                                                                                                                                                                     | 69   | SM1304.V2-69-77 | Rip Fence Assembly           |

# **Professional Bandsaw 245mm** Model No: SM1304.V2

| Item | Part No.      | Description         |
|------|---------------|---------------------|
| 78   | SM1304.V2-78  | Fastening Shaft     |
| 79   | SM1304.V2-79  | Seat Guide Upper    |
| 80   | SM1304.V2-80  | Tapping Screw       |
| 81   | SM1304.V2-81  | Housing Upper Guide |
| 82   | GSM68.S       | Grub Screw M6 x 8mm |
| 83   | SM1304.V2-83  | Head Screw          |
| 84   | SM1304.V2-84  | Slide Board         |
| 85   | SM1304.V2-85  | Guide Ruler         |
| 86   | SM1304.V2-86  | Cover Board         |
| 87   | SM1304.V2-87  | Pan Head Screw      |
| 88   | SM1304.V2-88  | Rack                |
| 89   | SM1304.V2-89  | Guide Piece         |
| 90   | SM1304.V2-90  | Adjustment Knob     |
| 91   | SM1304.V2-91  | Hex Head Nut        |
| 92   | SM1304.V2-92  | Pan Head Screw      |
| 93   | SM1304.V2-93  | Wheel, Lower        |
| 94   | SM1304.V2-94  | Pulley, Lower       |
| 95   | SM1304.V2-95  | Belt, Ribbed        |
| 96   | SM1304.V2-96  | Key                 |
| 97   | SM1304.V2-97  | Motor Pulley        |
| 98   | SM1304.V2-98  | Bolt                |
| 99   | SM1304.V2-99  | Hex Nut             |
| 100  | SM1304.V2-100 | Spring Washer       |
| 101  | SM1304.V2-101 | Bearing Bolt, Upper |
| 102  | SM1304.V2-102 | Spring Washer       |

| Item | Part No.      | Description                        |
|------|---------------|------------------------------------|
| 103  | SM1304.V2-103 | Motor Mounting Plate               |
| 104  | SM1304.V2-104 | Motor                              |
| 105  | SM1304.V2-105 | Motor Cord                         |
| 106  | SM1304.V2-106 | Power Cord                         |
| 107  | SM1304.V2-107 | Hex Head Nut                       |
| 108  | SM1304.V2-108 | Hex Head Bolt                      |
| 109  | SM1304.V2-109 | Relief Strain                      |
| 110  | SM1304.V2-110 | Shaft                              |
| 111  | SM1304.V2-111 | Fixed Block                        |
| 112  | SM1304.V2-112 | Hex Head Screw                     |
|      | SM1304.V2-69  | Spring Pin M3.2 x 16mm (Not Shown) |
|      | SM1304.V2-70  | Partiality Piece (Not Shown)       |
|      | SM1304.V2-71  | Connect Set (Not Shown)            |
|      | SM1304.V2-72  | Baffle Bracket (Not Shown)         |
|      | SM1304.V2-73  | Stuck Piece (Not Shown)            |
|      | SM1304.V2-74  | Baffle (Not Shown)                 |
|      | SM1304.V2-75  | Spring (Not Shown)                 |
|      | SM1304.V2-76  | Clamp Board (Not Shown)            |
|      | SM1304.V2-77  | Clamp Screw (Not Shown)            |
|      | SM1304.V2-113 | Mitre Gauge Assembly (Not Shown)   |
|      | SM1304B10     | Bandsaw Blade 10tpi (Not Shown)    |
|      | SM1304B14     | Bandsaw Blade 14tpi (Not Shown)    |
|      | SM1304B24     | Bandsaw Blade 24tpi (Not Shown)    |
|      | SM1304.V2-S   | Stand Assembly (Not Shown)         |
|      | SM1304.FEET   | Rubber Foot (Not Shown)            |